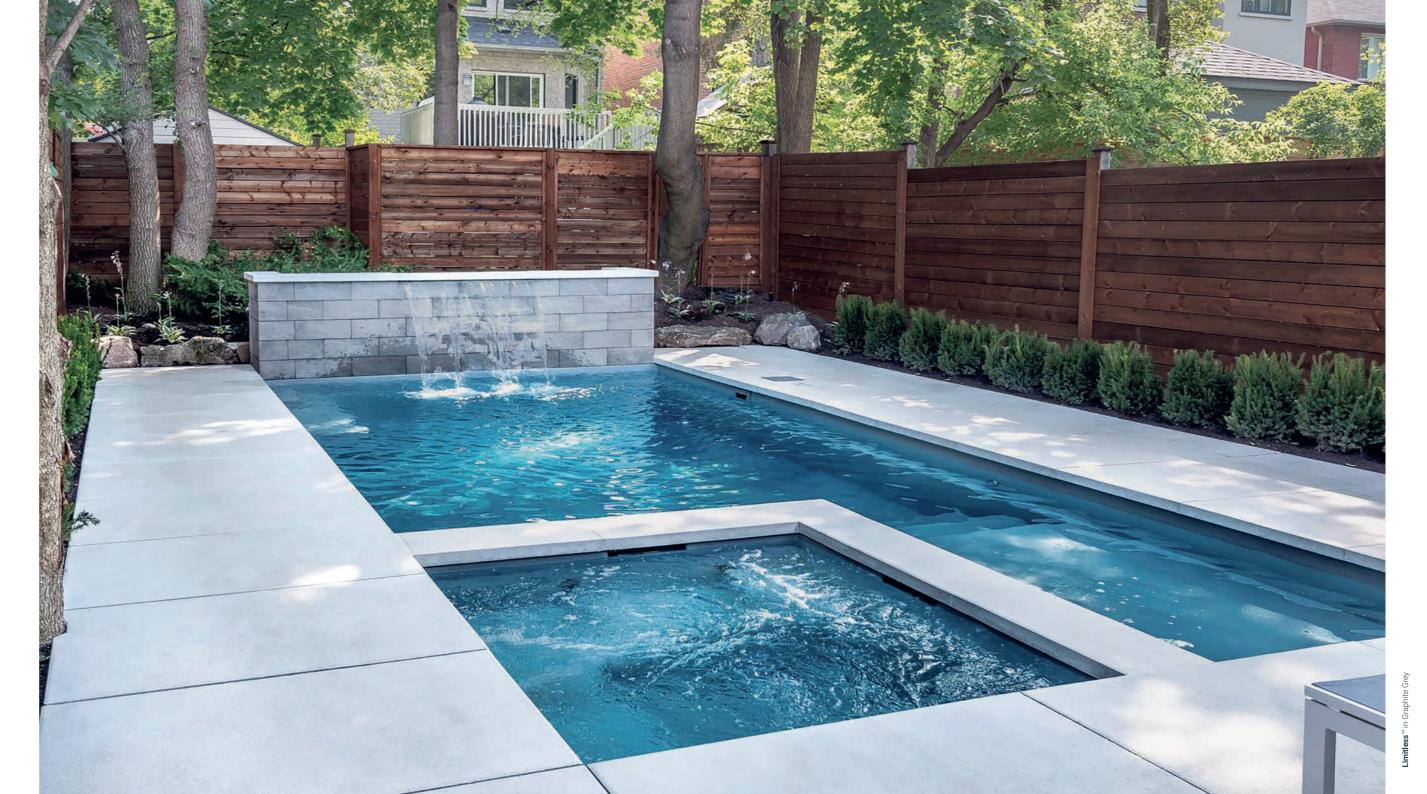

### **Limitless**<sup>TM</sup>

Feature-packed. Compact design.

The list of amazing features includes the full-size spa that is seamlessly integrated into the entire pool body. The unique overflow channels with two overflow bars create a dramatic waterfall effect. The Limitless is also equipped with a spacious shallow water zone, ideal for younger children. With a wide entry step to the shallow water area and another step leading into the pool, getting in and out of the pool is easy.

- 1. Built-In Spa
- 2. Integrated Splash Deck
- 3. Swim Out Bench
- 4. Entry & Exit Steps

Dimensions shown may vary slightly due to improvements in the production process after completion of the brochure. Please contact your Leisure Pools Dealer for detailed information.