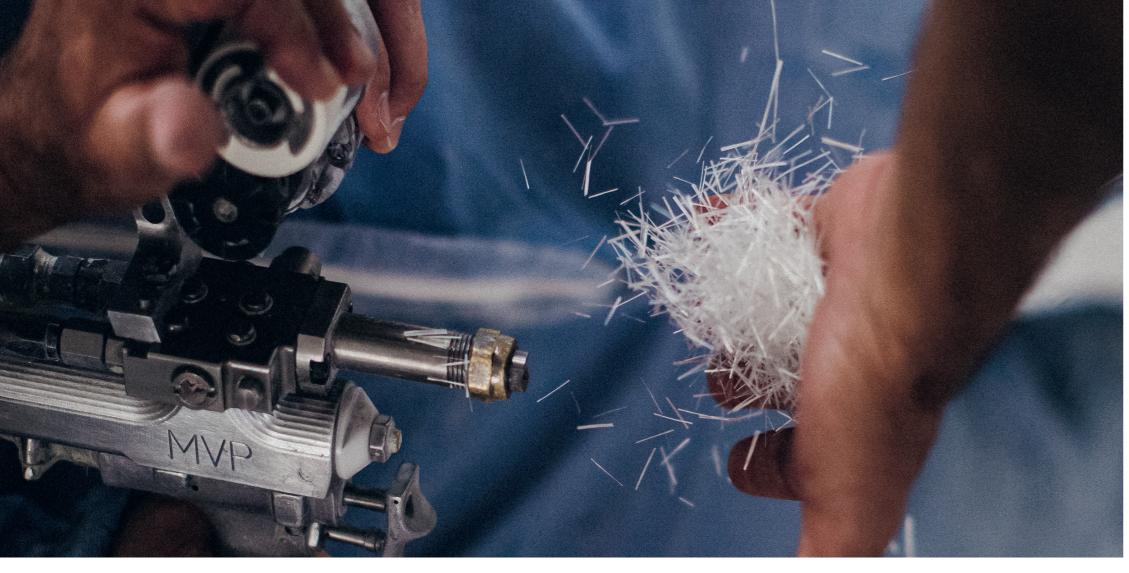

## **Leisure Pools**® **Composite Armour**<sup>™</sup>

#### A patented blend of three amazingly tough fibres.

When combined and strategically embedded with Vinyl Ester Resin-reinforced fibreglass, DuPont™ Kevlar®, Carbon Fibre and Basalt Fibre form a composite matrix of structure and strength, designed to leverage stability against external pressures.

#### Surrounded in a Core of Strength.

Every pool from Leisure Pools<sup>®</sup> comes fully equipped with our patented Composite Armour™ Core of Strength. This is the highest level of technology in composite swimming pool manufacturing, and, to our knowledge, we are the only company committed to providing advancements of this

#### Strength and durability are intertwined.

A carefully woven and patented blend of three high performance fibres, Composite Armour™ has a stellar reputation across many industries and uses. DuPont™ Kevlar®, Carbon Fibre and Basalt Fibre are used in bullet proof vests, body armor, military vehicles, wind turbines and various aerospace, automotive and many other cutting-edge applications, all of which are a strong testament to the incredible strengths of these fibres.