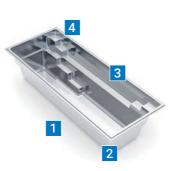

#### Esprit

Length: 5.70 m Width: 2.25 m Flat bottom depth: 1.35 m

## **Esprit**<sup>™</sup>

Trim design. Comfortable fit.

The Esprit is a full 5.70 m long and offers enough space to extensively swim and relax with bench seating that runs the entire length. Its design makes it possible to place the pool close to the house or a fence. Thanks to the access steps at both ends of the bench, the Esprit offers flexible usage. This pool model from Leisure Pools<sup>®</sup> is a fully-fledged pool ideal for narrow properties.

- 1. Flat Bottom Floor
- 2. Unobstructed Swim Channel
- 3. Full Length Bench Seat
- 4. Entry & Exit Steps

Dimensions shown may vary slightly due to improvements in the production process after completion of the brochure. Please contact your Leisure Pools Dealer for detailed information.