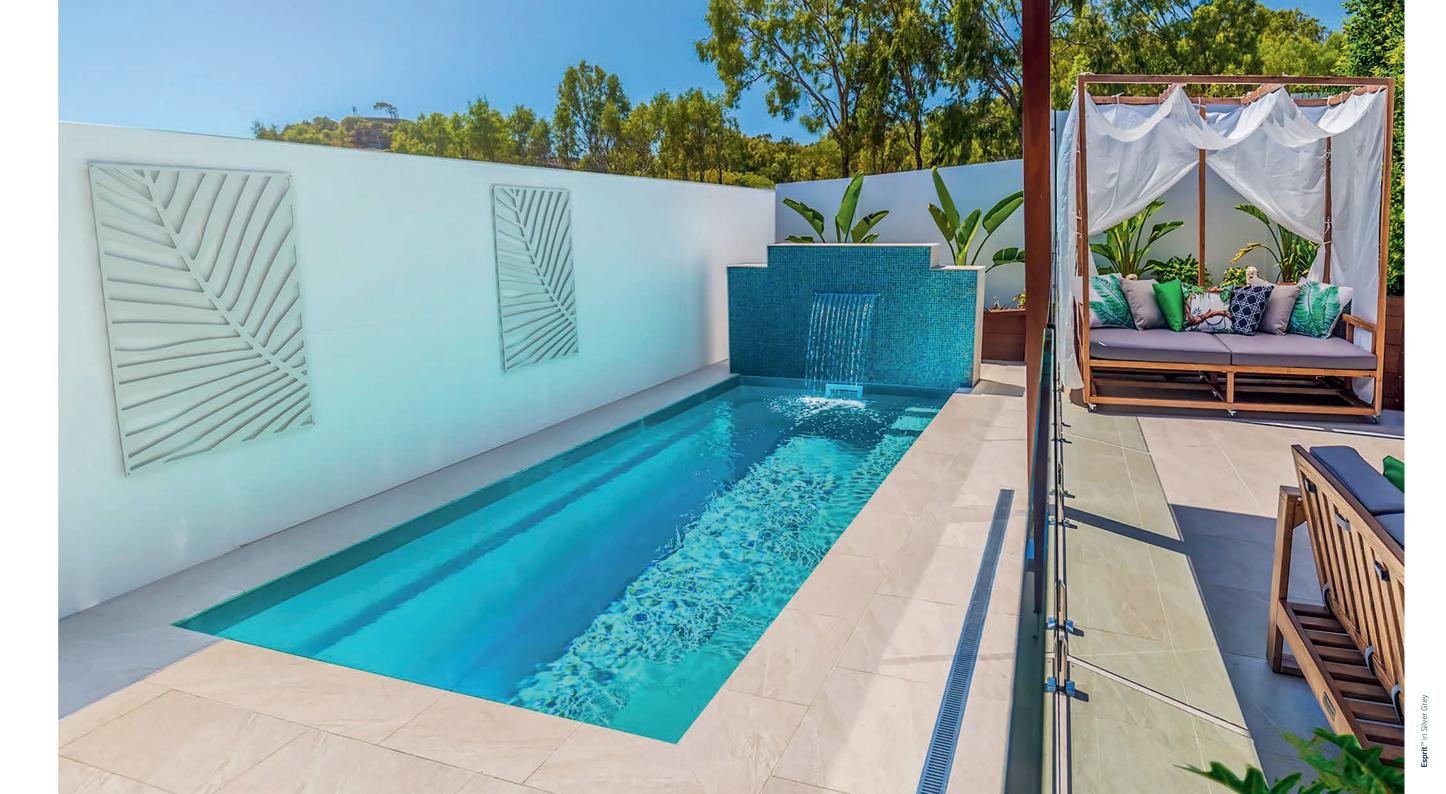

#### Esprit

Length: 5.70 m Width: 2.25 m Flat bottom depth: 1.35 m

## **Esprit**<sup>™</sup>

Trim design. Comfortable fit.

The Esprit is a full 5.70 m long and offers enough space to extensively swim and relax with bench seating that runs the entire length. Its design makes it possible to place the pool close to the house or a fence. Thanks to the access steps at both ends of the bench, the Esprit offers flexible usage. This pool model from Leisure Pools<sup>®</sup> is a fully-fledged pool ideal for narrow properties.

- 1. Flat Bottom Floor
- 2. Unobstructed Swim Channel
- 3. Full Length Bench Seat
- 4. Entry & Exit Steps

Dimensions shown may vary slightly due to improvements in the production process after completion of the brochure. Please contact your Leisure Pools Dealer for detailed information.