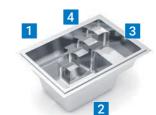

#### Esprit

Length: 5.70 m Width: 2.25 m Flat bottom depth: 1.35 m

## **Esprit**<sup>™</sup>

Trim design. Comfortable fit.

The Esprit is a full 5.70 m long and offers enough space to extensively swim and relax with bench seating that runs the entire length. Its design makes it possible to place the pool close to the house or a fence. Thanks to the access steps at both ends of the bench, the Esprit offers flexible usage. This pool model from Leisure Pools<sup>®</sup> is a fully-fledged pool ideal for narrow properties.

- 1. Flat Bottom Floor
- 2. Unobstructed Swim Channel
- 3. Full Length Bench Seat
- 4. Entry & Exit Steps

Dimensions shown may vary slightly due to improvements in the production process after completion of the brochure. Please contact your Leisure Pools Dealer for detailed information.