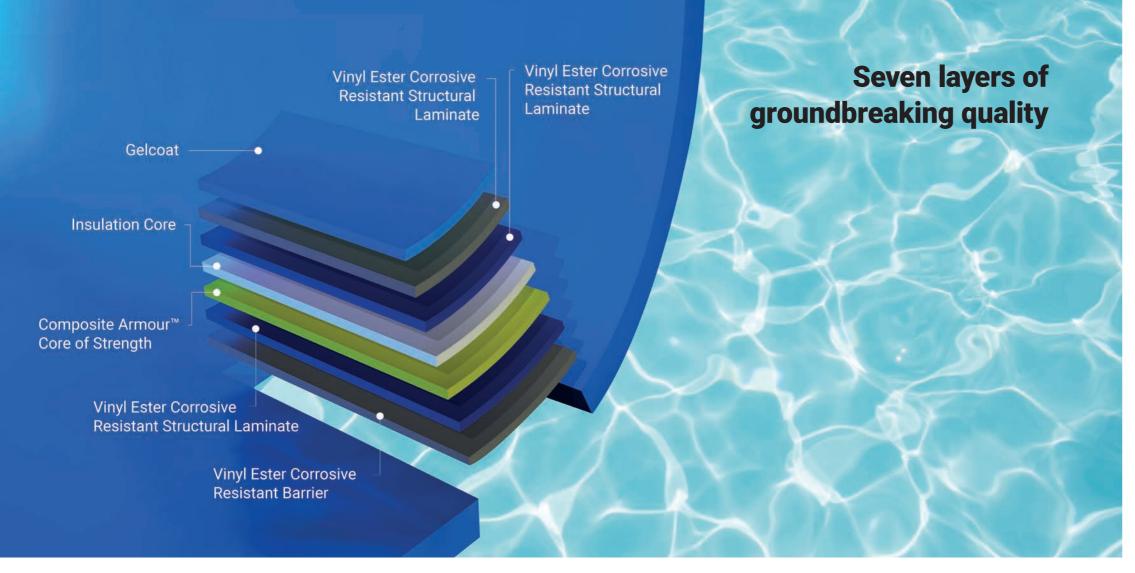

## ViPoxy™ Vinyl Ester Resin

#### A high-tech, proprietary blend of protective resin.

When combined and strategically embedded with Vinyl Ester Resin-reinforced fibreglass, these fibres form a composite matrix of structure and strength, designed to leverage stability against external pressures.

#### We use the best while others use less.

Unlike other fibreglass pool manufacturers who add Vinyl Ester Resin to just a single layer, Leisure Pools® integrates it into every single layer of the pool's shell. This allows for greater resistance to moisture absorption, thereby protecting against osmosis and any associated blistering.

#### Material quality makes the difference.

As a superior alternative to the industry-standard polyester resin, Vinyl Ester Resin is less sensitive to ambient conditions, creates a better bond between layers, is less likely to show stress cracking and, most important, leaves fewer open cavities within its molecular chain to trap and house water within the laminate.

#### Protecting against osmosis.

Vinyl Ester Resin construction keeps groundwater out. This is precisely why Leisure Pools® uses Vinyl Ester Resin as the primary resin in the construction of our fibreglass composite swimming pools. This provides the best protection against the development of osmosis and gives you peace of mind that such a condition will not affect your pool.

Technology | Vipoxy™ Vinyl Ester Resin Page 15

## **Leisure Pools**® **Composite Armour**<sup>™</sup>

#### A patented blend of three amazingly tough fibres.

When combined and strategically embedded with Vinyl Ester Resin-reinforced fibreglass, DuPont™ Kevlar®, Carbon Fibre and Basalt Fibre form a composite matrix of structure and strength, designed to leverage stability against external pressures.

#### Surrounded in a Core of Strength.

Every pool from Leisure Pools<sup>®</sup> comes fully equipped with our patented Composite Armour™ Core of Strength. This is the highest level of technology in composite swimming pool manufacturing, and, to our knowledge, we are the only company committed to providing advancements of this

#### Strength and durability are intertwined.

A carefully woven and patented blend of three high performance fibres, Composite Armour™ has a stellar reputation across many industries and uses. DuPont™ Kevlar®, Carbon Fibre and Basalt Fibre are used in bullet proof vests, body armor, military vehicles, wind turbines and various aerospace, automotive and many other cutting-edge applications, all of which are a strong testament to the incredible strengths of these fibres.