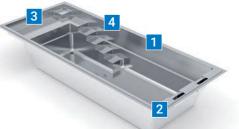

## **Cube**<sup>™</sup>

Contemporary design. High waterline.

The Cube is a breathtaking pool that is characterized by its straight lines and its minimalist design, while special attention was paid to optimal functionality. The granite bench mounted below the water surface serves not only as a relaxation and rest area but also as storage space for the electrically operated pool cover which is located underneath. The Cube has a particularly high waterline for a unique swimming experience.

3. Built-In Area for Auto Cover

4. Dual Weir Hidden Skimmers

5. Flat Bottom Floor