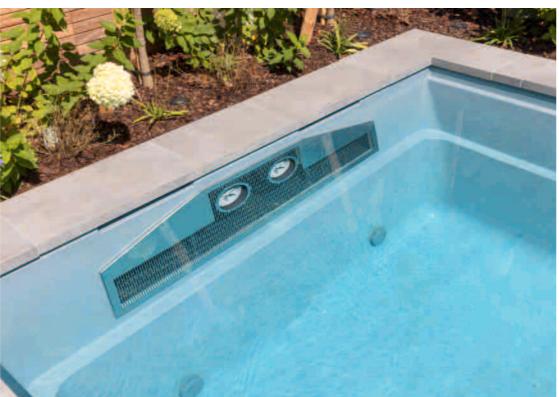

### **Limitless**<sup>TM</sup>

Feature-packed. Compact design.

The list of amazing features includes the full-size spa that is seamlessly integrated into the entire pool body. The unique overflow channels with two overflow bars create a dramatic waterfall effect. The Limitless is also equipped with a spacious shallow water zone, ideal for younger children. With a wide entry step to the shallow water area and another step leading into the pool, getting in and out of the pool is easy.

- 1. Built-In Spa
- 2. Integrated Splash Deck
- 3. Swim Out Bench
- 4. Entry & Exit Steps

Dimensions shown may vary slightly due to improvements in the production process after completion of the brochure. Please contact your Leisure Pools Dealer for detailed information.