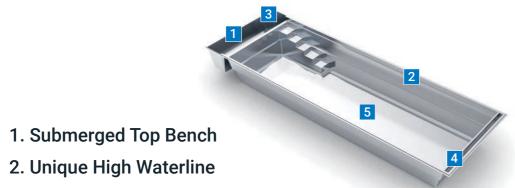

## **Cube**<sup>™</sup>

Contemporary design. High waterline.

The Cube is a breathtaking pool that is characterized by its straight lines and its minimalist design, while special attention was paid to optimal functionality. The granite bench mounted below the water surface serves not only as a relaxation and rest area but also as storage space for the electrically operated pool cover which is located underneath. The Cube has a particularly high waterline for a unique swimming experience.

3. Built-In Area for Auto Cover

4. Dual Weir Hidden Skimmers

5. Flat Bottom Floor