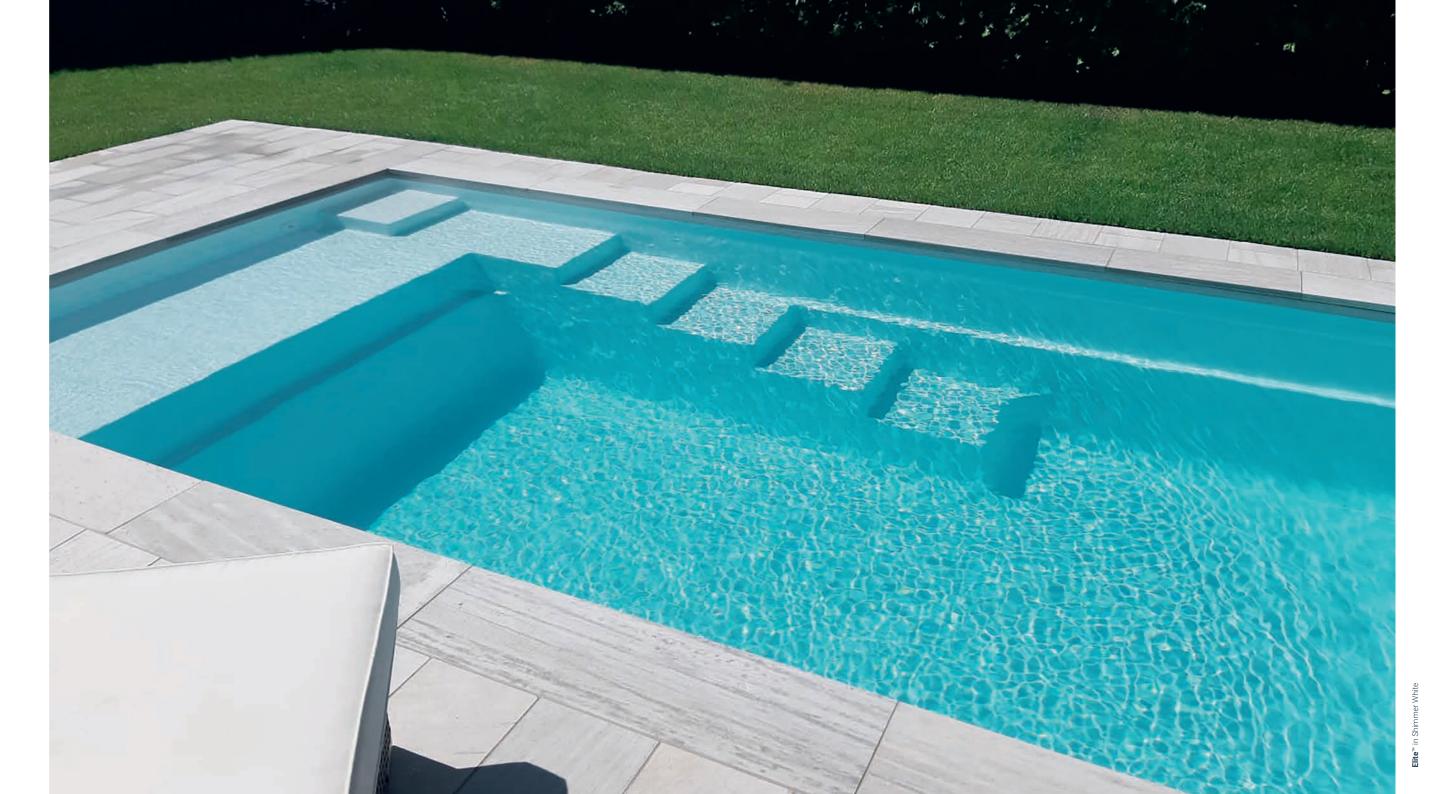

#### Elite 9

Length: 9.10 m Width: 3.80 m Flat bottom depth: 1.50 m

#### Elite 8

Length: 8.10 m Width: 3.80 m Flat bottom depth: 1.50 m

## **Elite**<sup>™</sup>

Sleek, versatile design. High waterline.

The Elite offers a particularly wide shallow water zone at the front of the pool, this way providing plenty of space to relax in the water. A space-saving staircase integrated on the long side leads directly into the spacious swimming area.

- 1. Unique High Waterline
- 2. Dual Weir Hidden Skimmers
- 3. Large Splash Deck
- 4. Generous Entry Steps

to improvements in the production process after completion of the brochure. Please contact your Leisure Pools Dealer for detailed