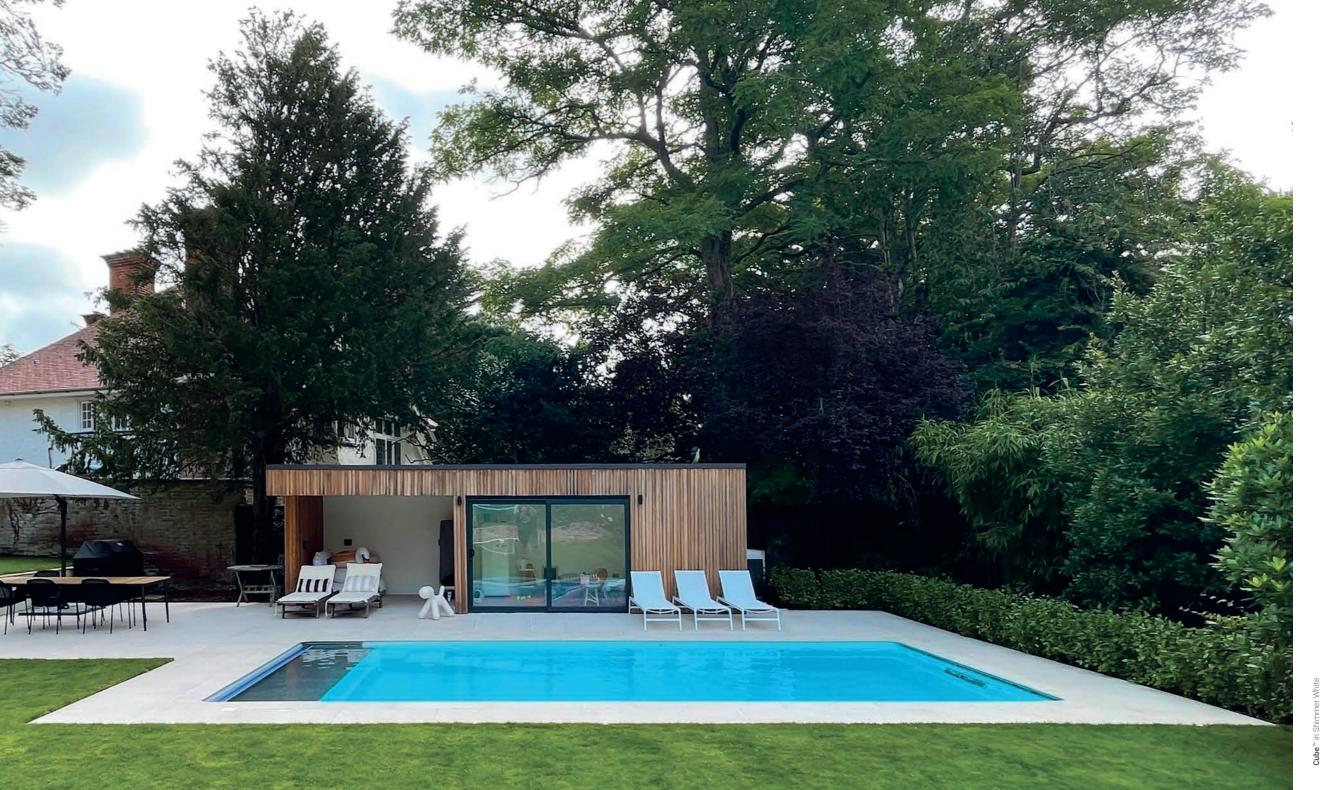

## **Cube**<sup>™</sup>

Contemporary design. High waterline.

The Cube is a breathtaking pool that is characterized by its straight lines and its minimalist design, while special attention was paid to optimal functionality. The granite bench mounted below the water surface serves not only as a relaxation and rest area but also as storage space for the electrically operated pool cover which is located underneath. The Cube has a particularly high waterline for a unique swimming experience.