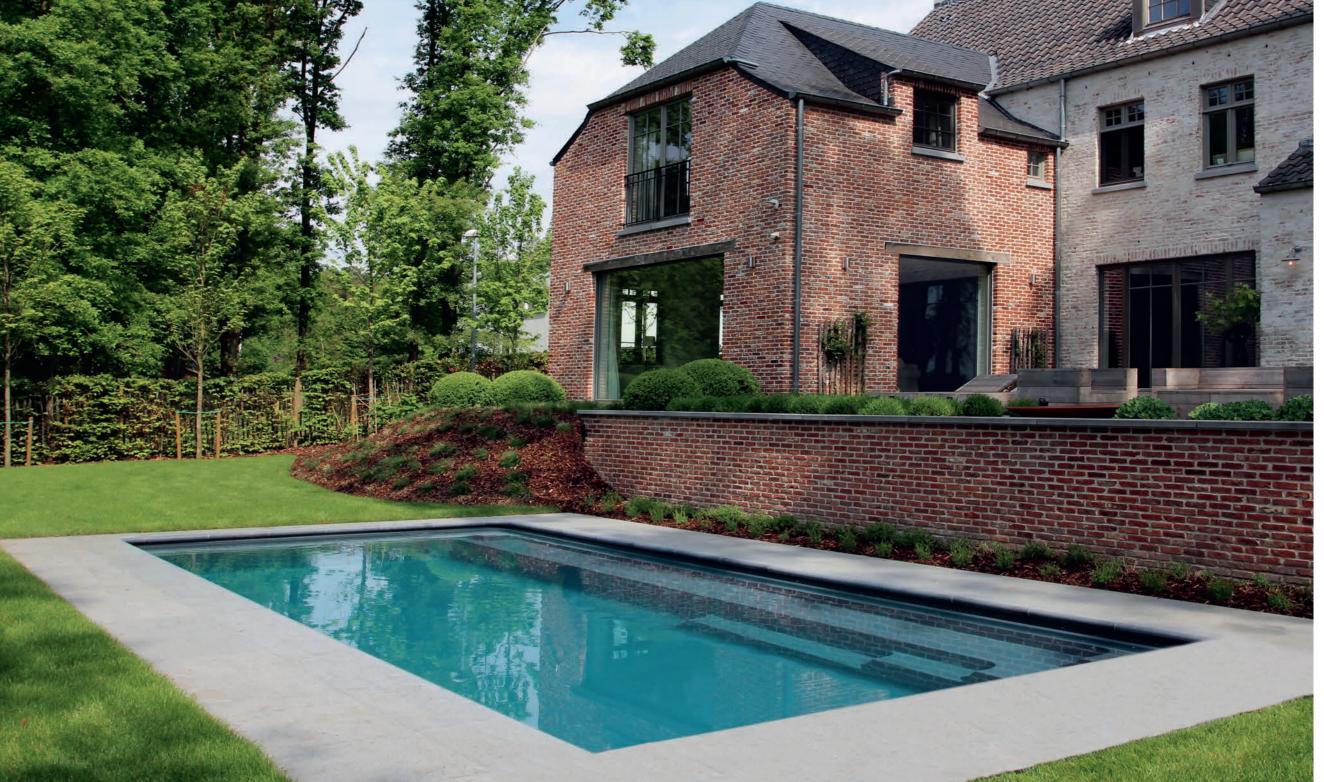

## **Harmony**<sup>™</sup> Classic style. Trim fit.

Harmony impresses with its modern and elegant design. Running the length of the pool is a full length bench complemented by access steps on both the shallower and deeper sides. This design ensures that the pool's deepest section remains well away from the home's base walls. Thus, the pool can be conveniently positioned closer to the house to meet many demanding space considerations.

3. Full Length Bench Seat

4. Entry & Exit Steps