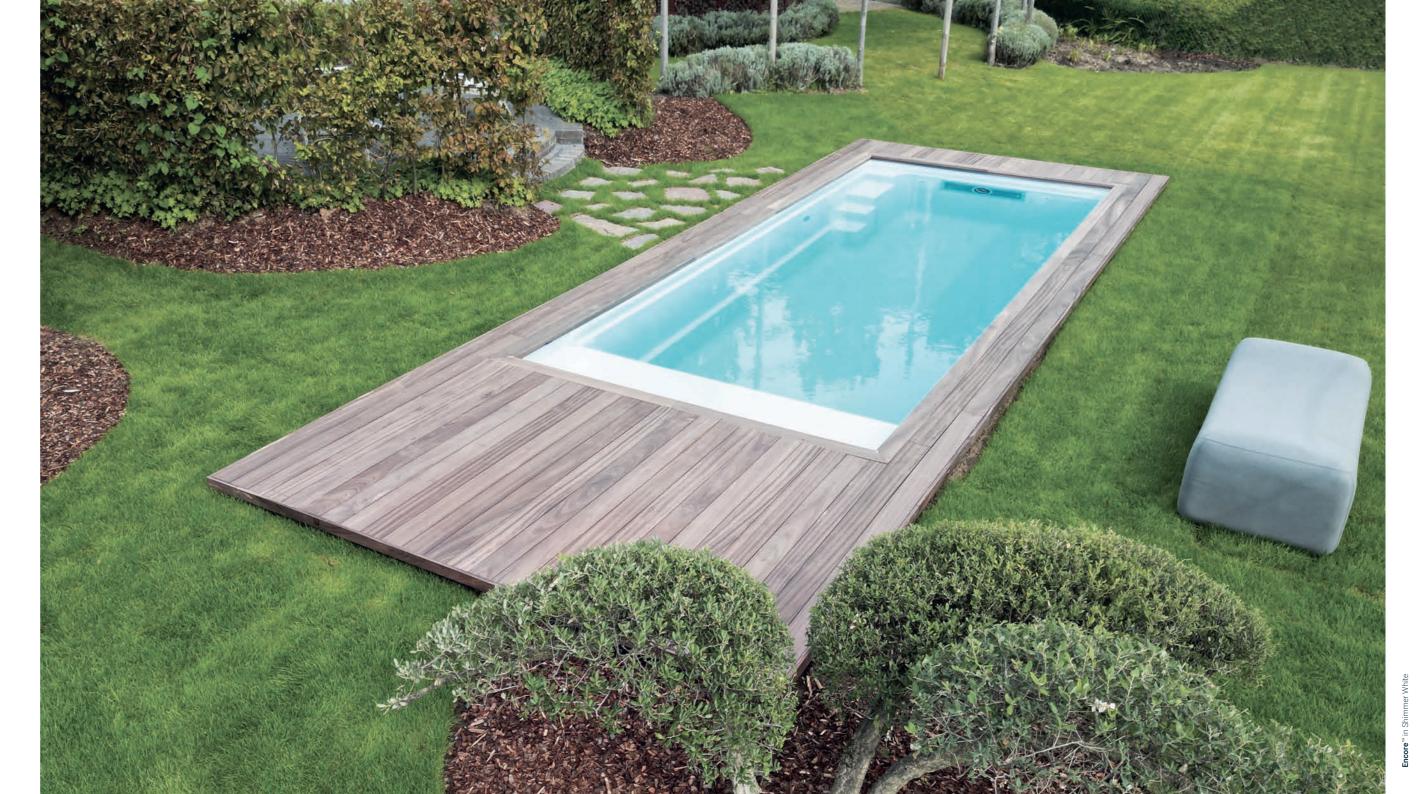

## **Cube**<sup>™</sup>

Contemporary design. High waterline.

The Cube is a breathtaking pool that is characterized by its straight lines and its minimalist design, while special attention was paid to optimal functionality. The granite bench mounted below the water surface serves not only as a relaxation and rest area but also as storage space for the electrically operated pool cover which is located underneath. The Cube has a particularly high waterline for a unique swimming experience.

3. Built-In Area for Auto Cover

4. Dual Weir Hidden Skimmers

5. Flat Bottom Floor