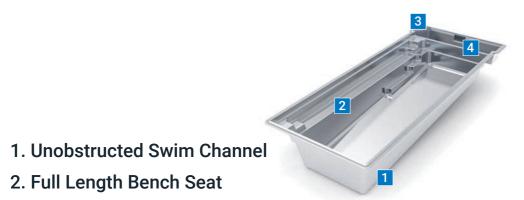

#### Esprit

Length: 5.70 m Width: 2.25 m Flat bottom depth: 1.35 m

## **Esprit**<sup>™</sup>

Trim design. Comfortable fit.

The Esprit is a full 5.70 m long and offers enough space to extensively swim and relax with bench seating that runs the entire length. Its design makes it possible to place the pool close to the house or a fence. Thanks to the access steps at both ends of the bench, the Esprit offers flexible usage. This pool model from Leisure Pools<sup>®</sup> is a fully-fledged pool ideal for narrow properties.

- 1. Flat Bottom Floor
- 2. Unobstructed Swim Channel
- 3. Full Length Bench Seat
- 4. Entry & Exit Steps

Dimensions shown may vary slightly due to improvements in the production process after completion of the brochure. Please contact your Leisure Pools Dealer for detailed information.