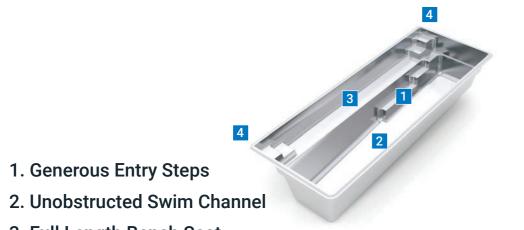

#### Esprit

Length: 5.70 m Width: 2.25 m Flat bottom depth: 1.35 m

## **Esprit**<sup>™</sup>

Trim design. Comfortable fit.

The Esprit is a full 5.70 m long and offers enough space to extensively swim and relax with bench seating that runs the entire length. Its design makes it possible to place the pool close to the house or a fence. Thanks to the access steps at both ends of the bench, the Esprit offers flexible usage. This pool model from Leisure Pools<sup>®</sup> is a fully-fledged pool ideal for narrow properties.

- 1. Flat Bottom Floor
- 2. Unobstructed Swim Channel
- 3. Full Length Bench Seat
- 4. Entry & Exit Steps

Dimensions shown may vary slightly due to improvements in the production process after completion of the brochure. Please contact your Leisure Pools Dealer for detailed information.