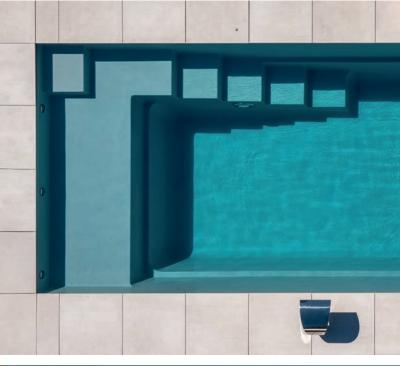

## **Cube**<sup>™</sup>

Contemporary design. High waterline.

The Cube is a breathtaking pool that is characterized by its straight lines and its minimalist design, while special attention was paid to optimal functionality. The granite bench mounted below the water surface serves not only as a relaxation and rest area but also as storage space for the electrically operated pool cover which is located underneath. The Cube has a particularly high waterline for a unique swimming experience.