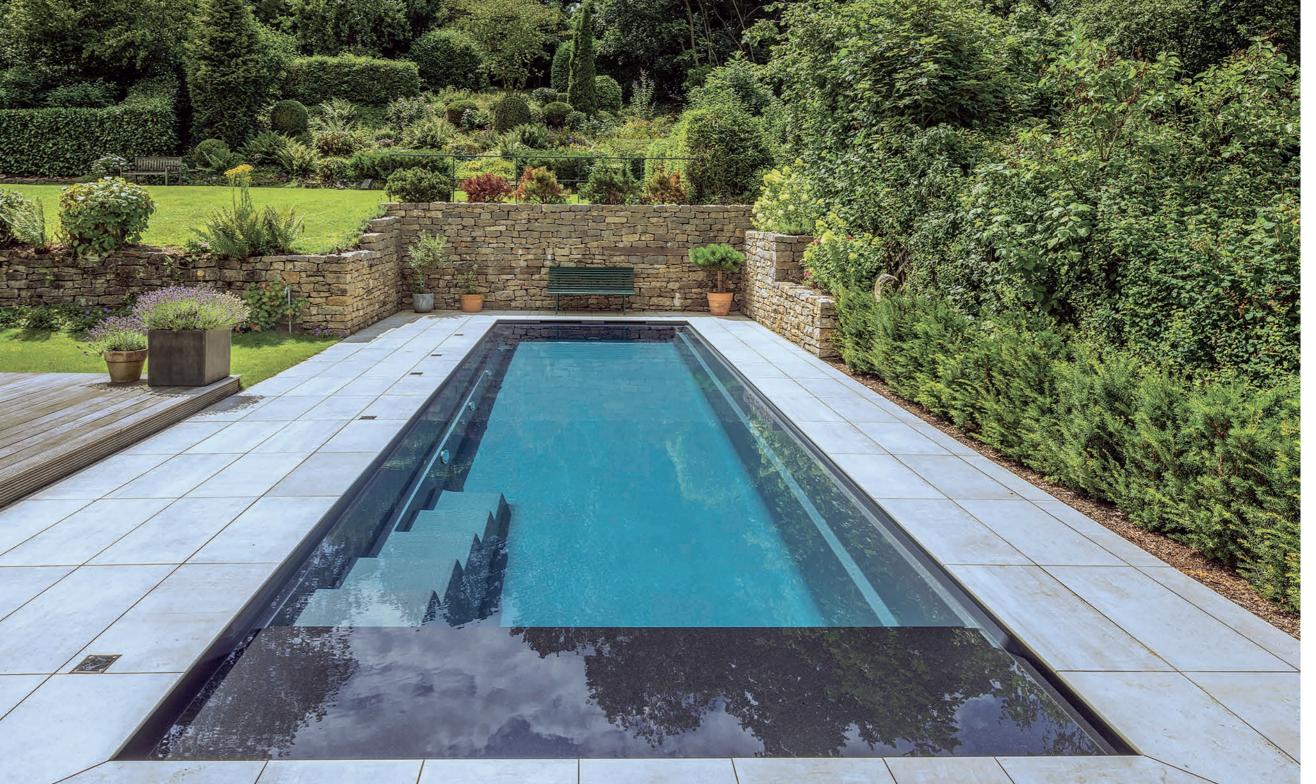

## **Cube**<sup>™</sup>

Contemporary design. High waterline.

The Cube is a breathtaking pool that is characterized by its straight lines and its minimalist design, while special attention was paid to optimal functionality. The granite bench mounted below the water surface serves not only as a relaxation and rest area but also as storage space for the electrically operated pool cover which is located underneath. The Cube has a particularly high waterline for a unique swimming experience.