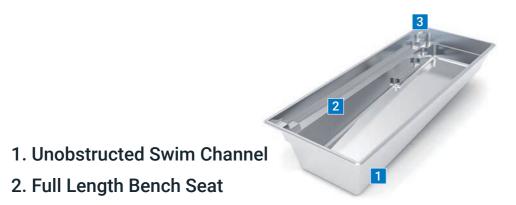

## **Esprit**<sup>™</sup>

Trim design. Comfortable fit.

The Esprit is a full 5.70 m long and offers enough space to extensively swim and relax with bench seating that runs the entire length. Its design makes it possible to place the pool close to the house or a fence. Thanks to the access steps at both ends of the bench, the Esprit offers flexible usage. This pool model from Leisure Pools<sup>®</sup> is a fully-fledged pool ideal for narrow properties.

- 1. Flat Bottom Floor
- 2. Unobstructed Swim Channel
- 3. Full Length Bench Seat
- 4. Entry & Exit Steps

Dimensions shown may vary slightly due to improvements in the production process after completion of the brochure. Please contact your Leisure Pools Dealer for detailed information.