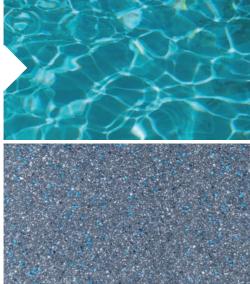

## **AquaGuard X<sup>®</sup> Colour System** The art of the swimming pool If you are looking for that extra special touch, these colours are for you. The special glitter and shimmer effect displays and showcases an increased brilliance in our colours. Depending on the light conditions, your pool will sparkle as if millions of diamonds were scattered on its surface.

#### Four stunning colour options to reflect your personal style.

Express yourself with our high-quality gelcoat colours. The AquaGuard® fibreglass pool colour range allows you to stylize and customize your Leisure Pools® swimming pool. Expressing yourself has never been easier with our premier gelcoat colours that not only catch the eye with their diamondlike sparkle but also set the standard for high quality UV, blister, and chemical resistance performance.

#### Protection against fading caused by chemicals and UV rays.

The AquaGuard® colour system is a resin coating with a special formula designed to withstand the strong sunlight of Australia, the country of origin of Leisure Pools®.