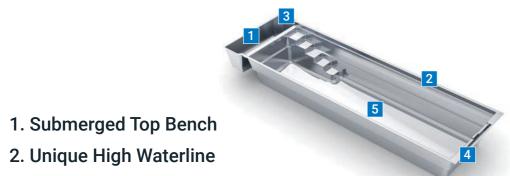

## **Cube**<sup>™</sup>

Contemporary design. High waterline.

The Cube is a breathtaking pool that is characterized by its straight lines and its minimalist design, while special attention was paid to optimal functionality. The granite bench mounted below the water surface serves not only as a relaxation and rest area but also as storage space for the electrically operated pool cover which is located underneath. The Cube has a particularly high waterline for a unique swimming experience.

3. Built-In Area for Auto Cover

4. Dual Weir Hidden Skimmers

5. Flat Bottom Floor