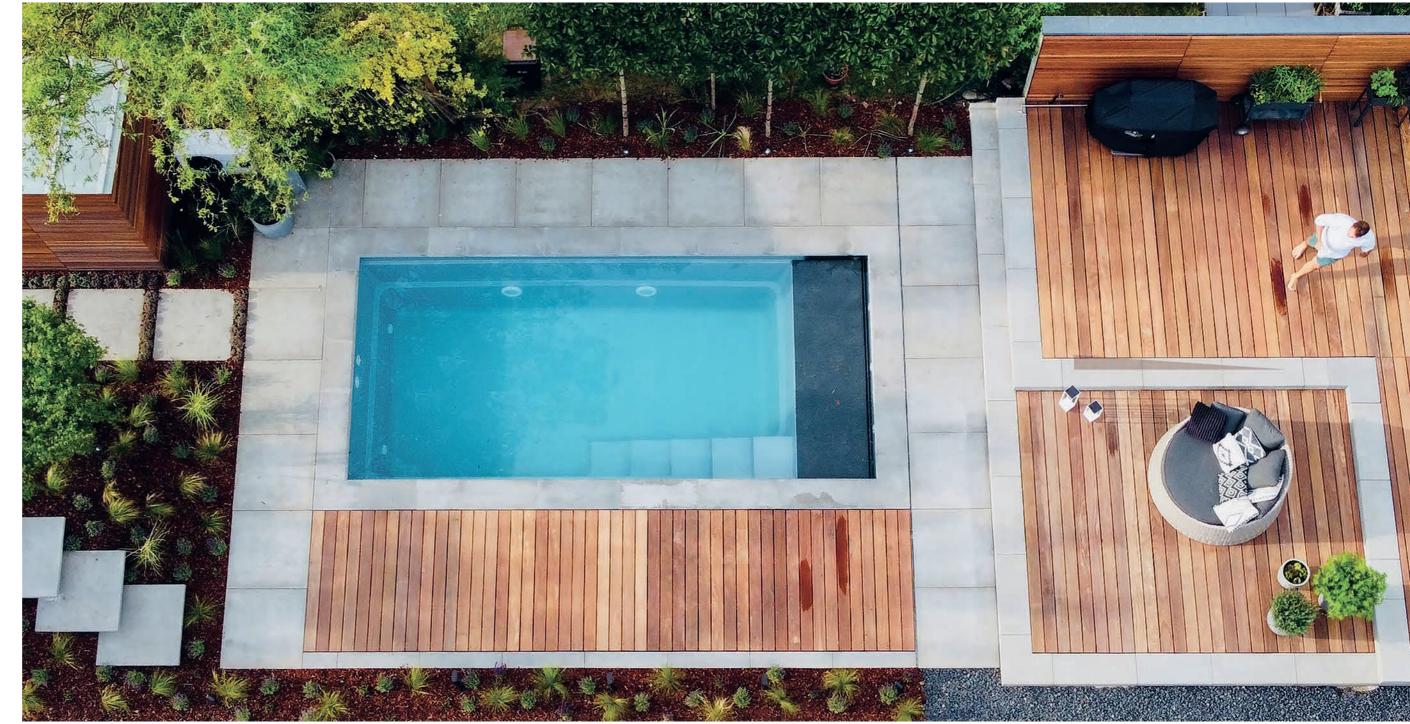

## **Cube**<sup>™</sup>

Contemporary design. High waterline.

The Cube is a breathtaking pool that is characterized by its straight lines and its minimalist design, while special attention was paid to optimal functionality. The granite bench mounted below the water surface serves not only as a relaxation and rest area but also as storage space for the electrically operated pool cover which is located underneath. The Cube has a particularly high waterline for a unique swimming experience.

3. Built-In Area for Auto Cover

4. Dual Weir Hidden Skimmers

5. Flat Bottom Floor