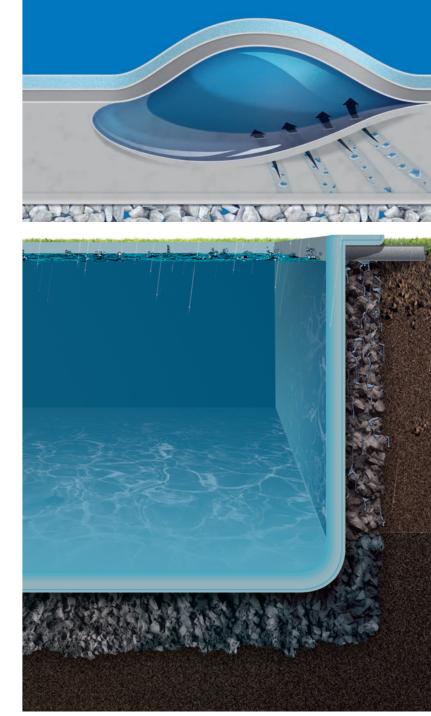

## **Certified Quality Control**

#### Stringent quality control is part of every step of the manufacturing process.

Yes, our standards are strict. That is because we confidently construct our pools with care and pride. Once the shell is separated from the mold and passes an extremely thorough inspection, it is ready to be delivered to your home for installation. A lot of thought goes into the entire process, but the end result speaks volumes.

#### Envisioning the mold.

Construction of a Leisure Pools® swimming pool begins with a simple conceptual drawing. From there, our team of master carpenters turns this idea into a full-size wooden pool, off of which a precise negative mold is cast.

#### Multiplying the design.

The resulting mold is then wheeled through various stations of our environmentally controlled manufacturing facility, where a team of glass laminators reference benchmarked standards and construct a composite fibreglass pool.

#### Hitting the mark.

Quality control measures include batch testing of raw materials for flexural and tensile strength, cure percentages, barcol hardness, burn and boil limits and thickness inspections in precise locations on every manufactured pool shell.