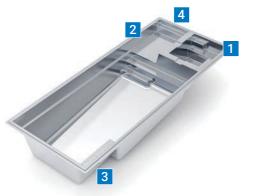

#### Esprit

Length: 5.70 m Width: 2.25 m Flat bottom depth: 1.35 m

## **Esprit**<sup>™</sup>

Trim design. Comfortable fit.

The Esprit is a full 5.70 m long and offers enough space to extensively swim and relax with bench seating that runs the entire length. Its design makes it possible to place the pool close to the house or a fence. Thanks to the access steps at both ends of the bench, the Esprit offers flexible usage. This pool model from Leisure Pools<sup>®</sup> is a fully-fledged pool ideal for narrow properties.

- 1. Flat Bottom Floor
- 2. Unobstructed Swim Channel
- 3. Full Length Bench Seat
- 4. Entry & Exit Steps

Dimensions shown may vary slightly due to improvements in the production process after completion of the brochure. Please contact your Leisure Pools Dealer for detailed information.