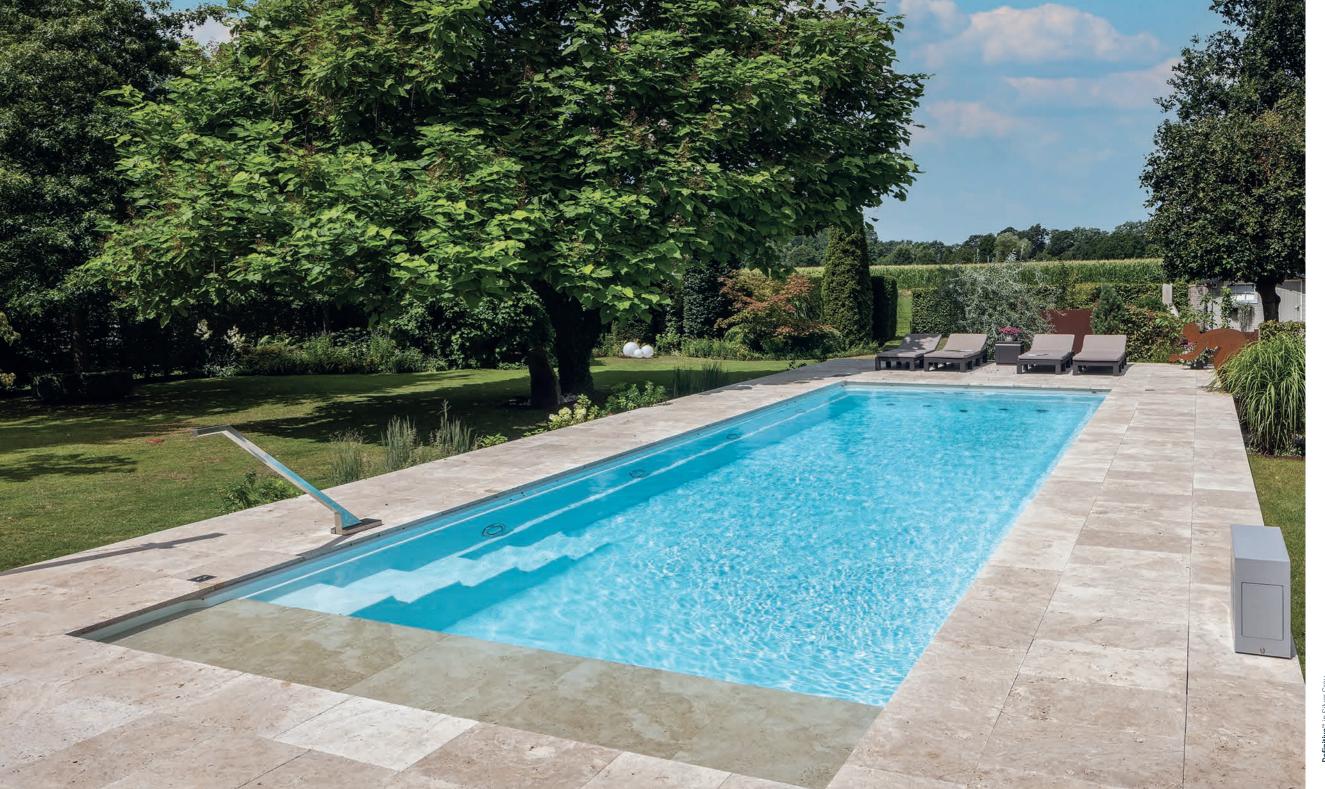

## **Cube**<sup>™</sup>

Contemporary design. High waterline.

The Cube is a breathtaking pool that is characterized by its straight lines and its minimalist design, while special attention was paid to optimal functionality. The granite bench mounted below the water surface serves not only as a relaxation and rest area but also as storage space for the electrically operated pool cover which is located underneath. The Cube has a particularly high waterline for a unique swimming experience.