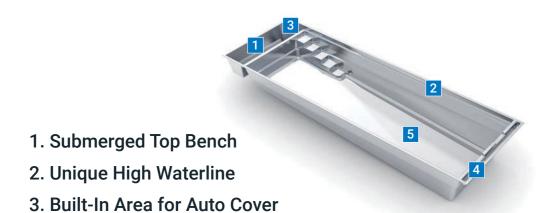

## **Cube**<sup>™</sup>

Contemporary design. High waterline.

The Cube is a breathtaking pool that is characterized by its straight lines and its minimalist design, while special attention was paid to optimal functionality. The granite bench mounted below the water surface serves not only as a relaxation and rest area but also as storage space for the electrically operated pool cover which is located underneath. The Cube has a particularly high waterline for a unique swimming experience.

3. Built-In Area for Auto Cover

4. Dual Weir Hidden Skimmers

5. Flat Bottom Floor