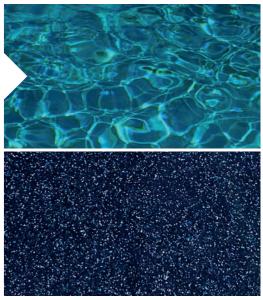

## **AquaGuard X<sup>®</sup> Colour System** The art of the swimming pool If you are looking for that extra special touch, these colours are for you. The special glitter and shimmer effect displays and showcases an increased brilliance in our colours. Depending on the light conditions, your pool will sparkle as if millions of diamonds were scattered on its surface.

#### Four stunning colour options to reflect your personal style.

Express yourself with our high-quality gelcoat colours. The AquaGuard® fibreglass pool colour range allows you to stylize and customize your Leisure Pools® swimming pool. Expressing yourself has never been easier with our premier gelcoat colours that not only catch the eye with their diamondlike sparkle but also set the standard for high quality UV, blister, and chemical resistance performance.

#### Protection against fading caused by chemicals and UV rays.

The AquaGuard® colour system is a resin coating with a special formula designed to withstand the strong sunlight of Australia, the country of origin of Leisure Pools®.

## Ebony Blue<sup>™</sup>

A bold and expressive colour. Sunrays refract on the surface of the pool to create atmospheric effects. A perfect combination of contemporary style and modern design.