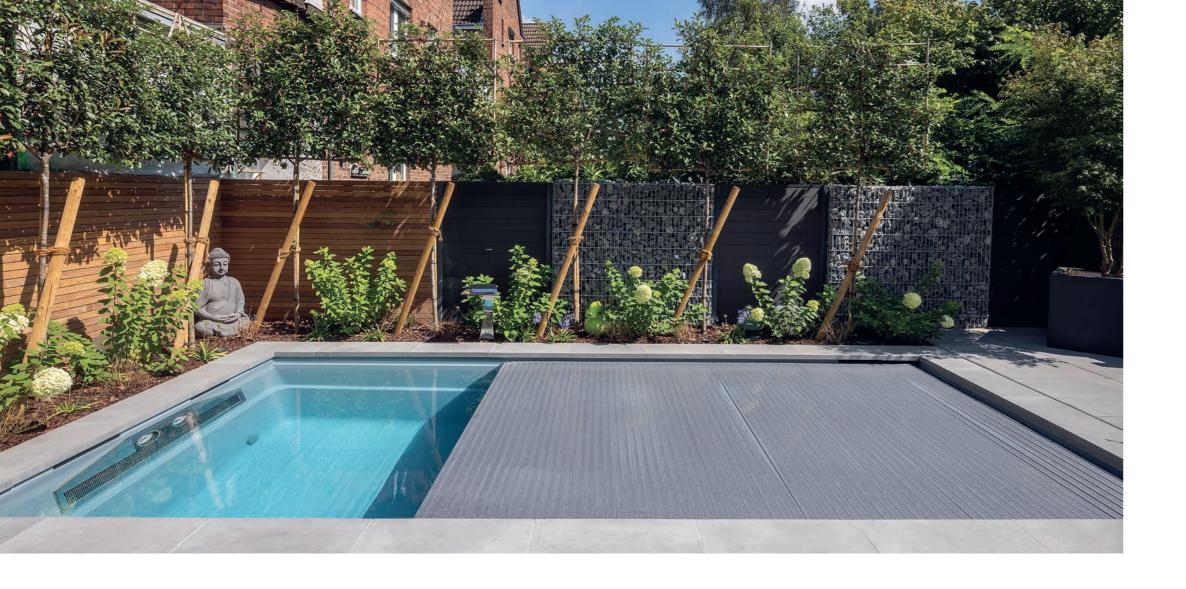

## **Cube**<sup>™</sup>

Contemporary design. High waterline.

The Cube is a breathtaking pool that is characterized by its straight lines and its minimalist design, while special attention was paid to optimal functionality. The granite bench mounted below the water surface serves not only as a relaxation and rest area but also as storage space for the electrically operated pool cover which is located underneath. The Cube has a particularly high waterline for a unique swimming experience.