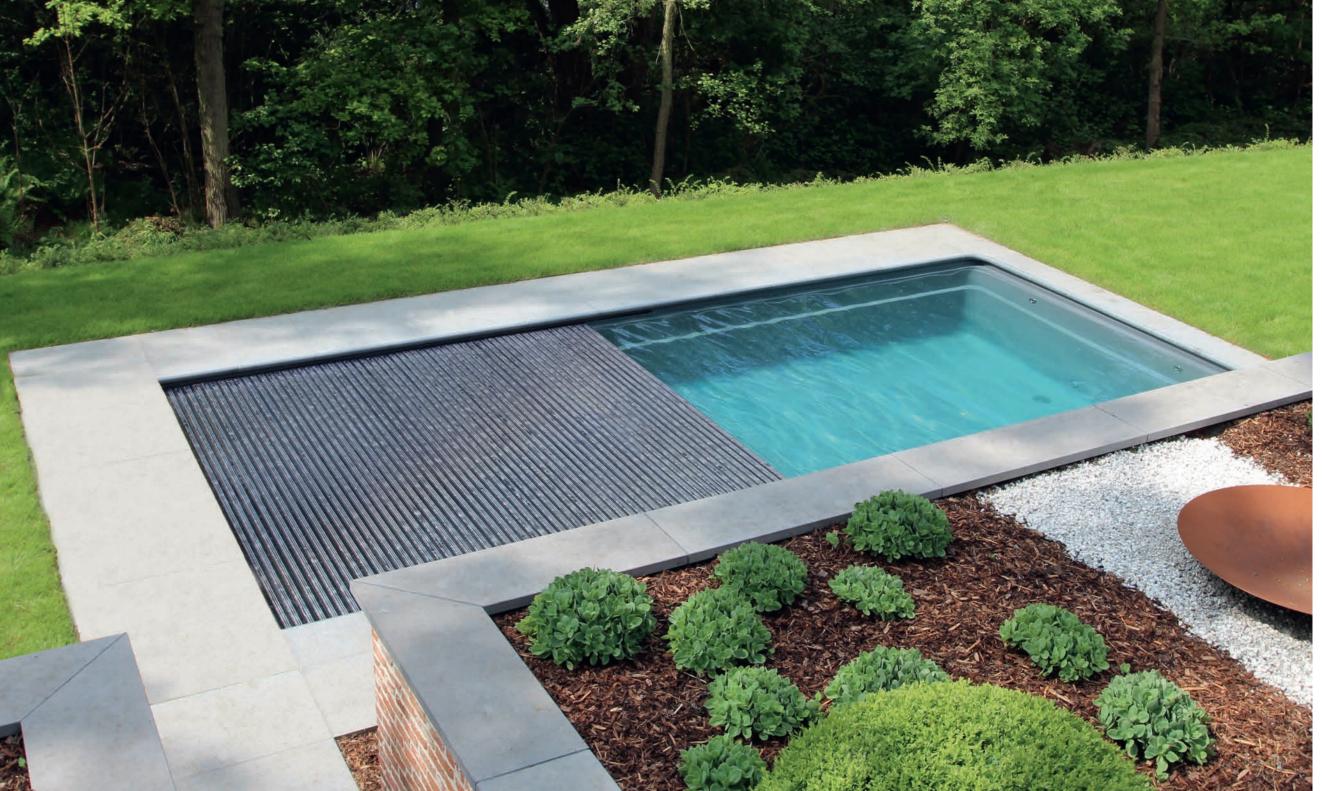

## **Leisure Pools**® **Automatic Pool Covers**

#### **Upgrades for the ultimate experience.**

For years of reliable protection for your fibreglass swimming pool, an automatic pool cover is your best bet. Our custom-made swimming pool covers are not only visually striking, they also serve to protect your pool. An automatic pool cover checks all of the boxes for safety, convenience and ease of use.

#### Performance and accessories.

Maximise your pool's potential with our extensive range of enhancement options. We're pleased to offer many upgrades including the following choices ensuring you get everything from one source:

Massage jets Cascade shower Fittings in stainless steel/white/grey

Jet stream PVC piping Water disinfection Pool lighting

Pump and filtration technology Heat pumps for heating and cooling Slatted covers