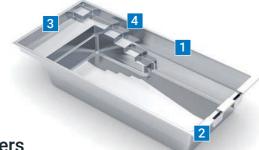

## **Cube**<sup>™</sup>

Contemporary design. High waterline.

The Cube is a breathtaking pool that is characterized by its straight lines and its minimalist design, while special attention was paid to optimal functionality. The granite bench mounted below the water surface serves not only as a relaxation and rest area but also as storage space for the electrically operated pool cover which is located underneath. The Cube has a particularly high waterline for a unique swimming experience.

3. Built-In Area for Auto Cover

4. Dual Weir Hidden Skimmers

5. Flat Bottom Floor