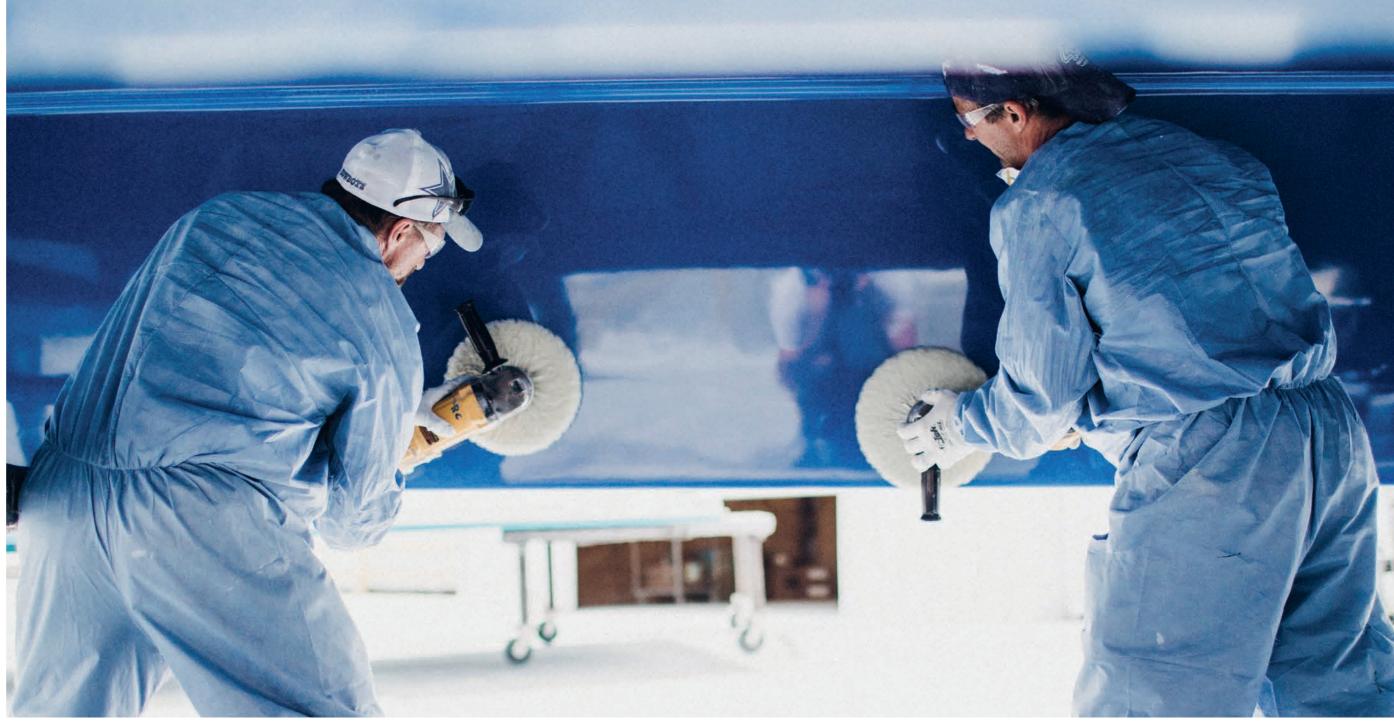

## **Certified Quality Control**

#### Stringent quality control is part of every step of the manufacturing process.

Yes, our standards are strict. That is because we confidently construct our pools with care and pride. Once the shell is separated from the mold and passes an extremely thorough inspection, it is ready to be delivered to your home for installation. A lot of thought goes into the entire process, but the end result speaks volumes.

#### Multiplying the design.

The resulting mold is then wheeled through various stations of our environmentally controlled manufacturing facility, where a team of glass laminators reference benchmarked standards and construct a composite fibreglass pool.

#### Hitting the mark.

Quality control measures include batch testing of raw materials for flexural and tensile strength, cure percentages, barcol hardness, burn and boil limits and thickness inspections in precise locations on every manufactured pool shell.